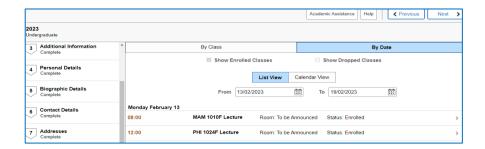

14. The View My Classes tab will open, showing your class schedule. Click Next to finalise your registration.

[