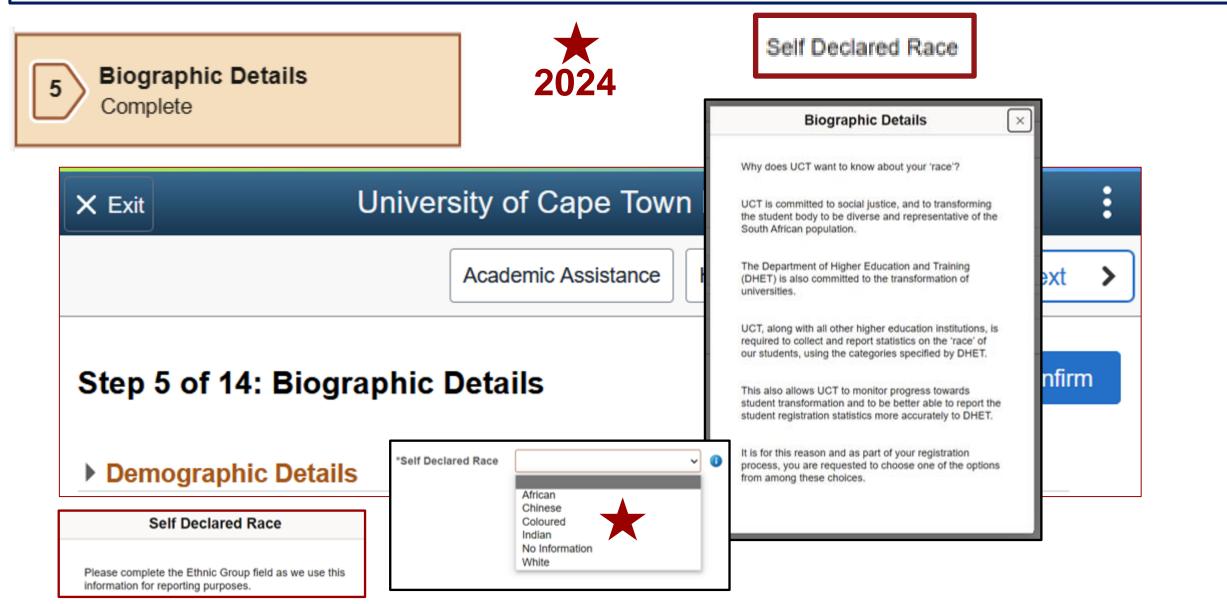

# Registration Activity Guide Step 5 (Biographical Details). Complete – Confirm – Next

6. Based on the student's cohort, the applicable Questions in the Additional Information step (Step 3) appears for completion. Complete the questions, Save Answers, and click Next