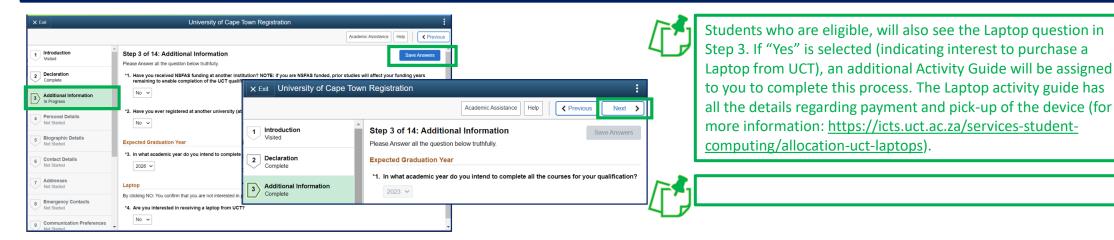

email account.

Registration Activity Step 3 (Additional Information). Complete – Save – Next

Additional Information Complete **\*** 2024

Are you expecting to complete your qualification this year? Drop Down Yes/No

# Registration Activity Guide Step 5 (Biographical Details). Complete – Confirm – Next

6. Based on the student's cohort, the applicable Questions in the Additional Information step (Step 3) appears for completion. Complete the questions, Save Answers, and click Next