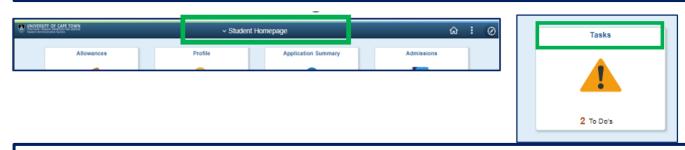

### 2. On the Student Home Page, click on the Tasks tile.

#### 3. On the Tasks page, click on University of Cape Town Registration to open the Registration Activity Guide

4. Upon clicking on the task, the Registration Activity Guide opens on Step 1 (Introduction). Read the introduction and click Next.