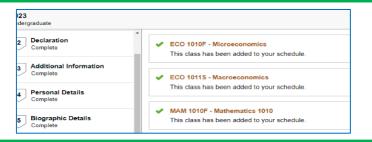

#### **12. A Pop-up Message appears, click Yes to continue.**

13. The list of courses you registered for will appear, with a positive or negative indicator. Click Next to view your schedule.

After viewing your class enrolments, please remember to click Next, and complete Steps 13 and 14 to finalise your registration.