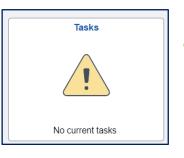

Upon clicking submit, you will automatically be re-directed to the Student Home page. The Tasks tile will now show "No current tasks". This marks the end of your registration.

End of Registration Process