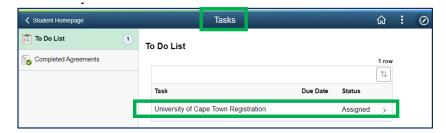

#### 3. On the Tasks page, click on University of Cape Town Registration to open the Registration Activity Guide

4. Upon clicking on the task, the Registration Activity Guide opens on Step 1 (Introduction). Read the introduction and click Next.