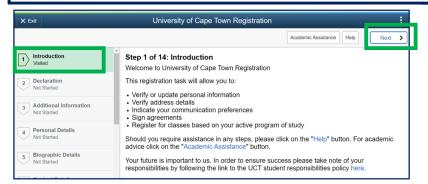

#### 3. On the Tasks page, click on University of Cape Town Registration to open the Registration Activity Guide

4. Upon clicking on the task, the Registration Activity Guide opens on Step 1 (Introduction). Read the introduction and click Next.