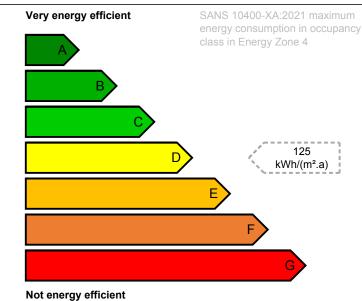

Energy Performance Certificate

Energy performance of your building

kWh/(m².a)

Energy excluded
(outside net floor area) 3 kWh/(m².a)