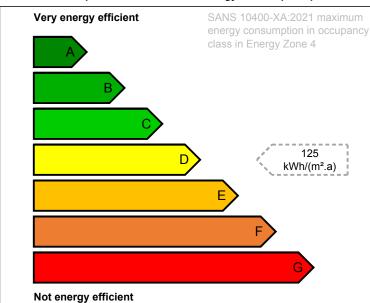

**Energy Performance Certificate** 

Energy performance of your building

116 kWh/(m².a)

Energy excluded (outside net floor area) 1 kWh/(m².a)

Energy zone: 4

Cadastral information: 33°53.20.8.N 18°25.38.5.E