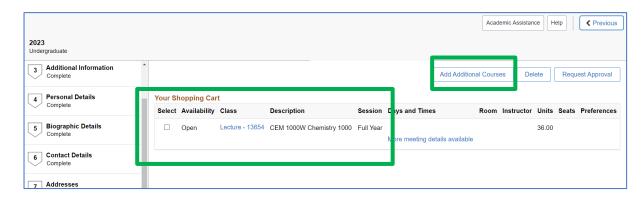

18. Once all your courses are loaded into your shopping cart and you are ready to submit your request to the faculty for approval, click on the Select All button and Request Approval button.

| 2023<br>Undergraduate            |         |              |                 |                          |           |                | Academic A             | ssistance   | Help  | Previous     |
|----------------------------------|---------|--------------|-----------------|--------------------------|-----------|----------------|------------------------|-------------|-------|--------------|
| 3 Additional Information         |         |              |                 |                          |           | Select All     | Add Additional Courses | Delete      | Reque | est Approval |
| 4 Personal Details               | Your St | hopping Car  | t               |                          |           |                |                        |             |       |              |
| Complete                         | Select  | Availability | Class           | Description              | Session   | Days and Time  | es Room Instr          | uctor Units | Seats | Preferences  |
| 5 Biographic Details<br>Complete | 8       | Open         | Lecture - 13654 | CEM 1000W Chemistry 1000 | Full Year | More meeting d | letails available      | 36.00       | )     |              |
| 6 Contact Details<br>Complete    |         |              |                 |                          |           |                |                        |             |       |              |
| 7 Addresses                      |         |              |                 |                          |           |                |                        |             |       |              |