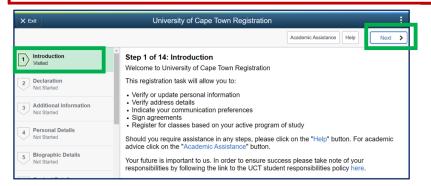

4. Upon clicking on the task, the Registration Activity Guide opens on Step 1 (Introduction). Read the introduction and click Next.