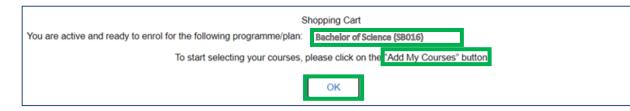

8. Upon clicking on the My Courses step (Step 12), a Pop-up Message with the applicable Active Programme and Plan appears with an instruction of where to add courses. Click OK.

If at this point you want to change your programme, you will need to follow the Change of Curriculum (ACA09) process. As soon as your Change of Curriculum request has been actioned, you can finalise your Registration Process by continuing with Step 12.

#### 9. To start populating your registration shopping cart, click on the Add Additional Courses button.

| X Exit University of Cape Town Registration                                                                                                                        | If you are a returning student, aside from picking the courses                                                                                                                                                                                                                                                              |
|--------------------------------------------------------------------------------------------------------------------------------------------------------------------|-----------------------------------------------------------------------------------------------------------------------------------------------------------------------------------------------------------------------------------------------------------------------------------------------------------------------------|
| Academic Assista       1     Introduction       Visited     Blank Shopping Cart       2     Declaration<br>Complete       3     Additional Information<br>Complete | Hep Previous If you are a returning student, aside from picking the courses you need to register for in the particular year, also remember to add the courses you failed/dropped in the previous year. Be mindful of rules of progression and pre-/co-requisite rules that might apply and make your selection accordingly. |