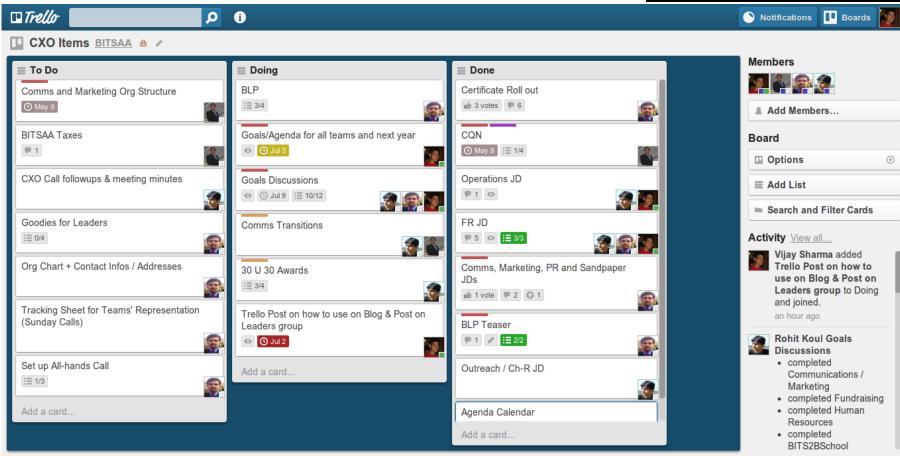

forms:
  - Google Hangouts









# **eResearch Visualisation Wall**

#### Hlanganani Junction, Level 5, Chancellor Oppenheimer Library



An illustration of the 20-million-pixel visualisation wall in the Hlanganani Junction, Chancellor Oppenheimer Library, which will serve as a space for collaboration and engagement for researchers.





# **eResearch Visualisation Wall**







# **eResearch Visualisation Wall**







#### **Collaboration Platforms & Tools**





> UCT is licensed for most of the applications in the

Microsoft Office365 and Google G Suite





#### **Microsoft Collaboration Platforms & Tools**



**ANALYTICS** 

#### **Collaboration Tools – Team Collaboration**































### **Collaboration & Project Management - Trello**

Open Source - Trello









# **Collaboration & Project Management - Slack**

Open Source - Slack







# **Collaboration & Project Management – Microsoft Project**

Commercial - Microsoft Project (UCT site License)









# Data Transfer & Sharing Tools



# **Data Transfers**

| File Size         | Tool to use                                |
|-------------------|--------------------------------------------|
| < 20MB file       | → Can Use Email                            |
| > 20Mb < 128GB    | → Use FileSender                           |
| Bigger than 128GB | → Use Globus or (GridFTP Tool)             |
| Bigger than 10TB  | → Use the SANREN Data Transfer Nodes (DTN) |







#### **Dataset Transfers Tools**





- ➤ Globus Online https://www.globus.org/
- FileSender https://filesend.uct.ac.za
- ➤ Aspera