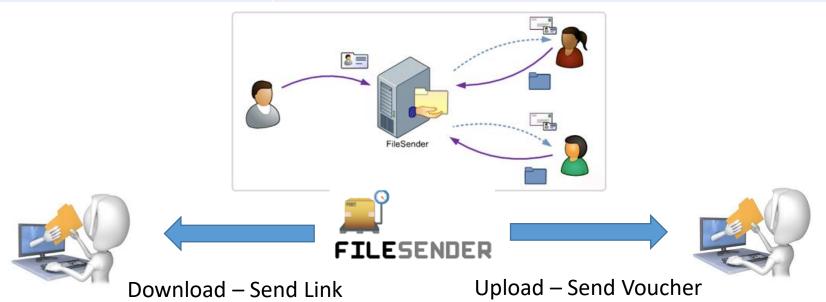

#### **Dataset Transfer Tools – FileSender**

#### https://filesend.uct.ac.za

- Send files to external collaborators
- Send guest vouchers
- Not suitable for multiple files unless zipped