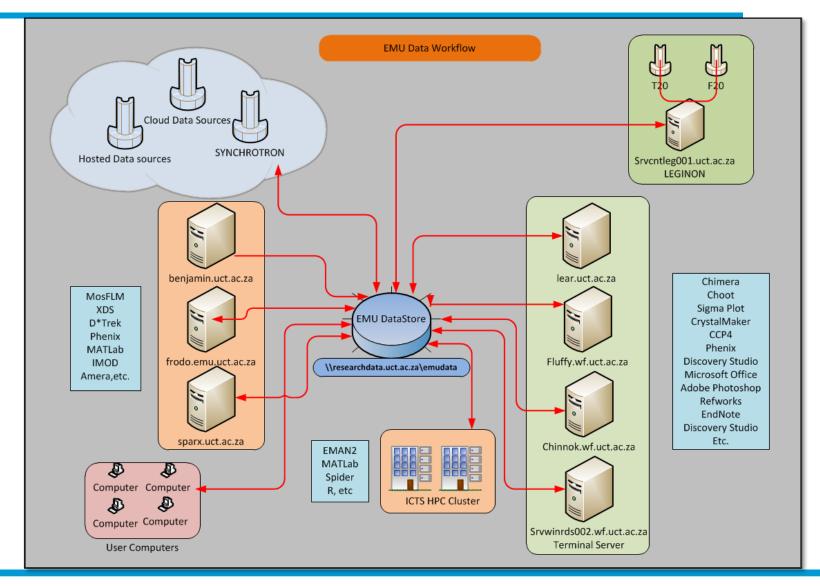

*UCT** ResearchData

# **Cloud Storage Options**



Google Drive





**G:** (Shared)







#### Research data storage

#### UCT Upper Campus Data Centre (UCDC)



Research Data replicated to the Neotel data centre



**Neotel Data Centre** 

#### Research Data Storage:

- Accessible from anywhere in the world
- Highly available and fully redundant
- Huge volumes available
- Secure access via UCT credentials
- Data accessible via multiple devices
- Data can be shared between individuals and groups of users
- Data can be transferred via multiple software tools
- Data can be access via standard file tools as well as a web browser
- Accessible on Windows, Linux or Apple Mac computers

Data Access & Collaboration

http://www.eresearch.uct.ac.za/billing-model

# **Electron Microscope Unit:**







# **Case Study - CIDER**









# Collaboration



# **Communication Tools - Web & Video Conferencing**

☐ Local (UCT) Platforms:

S Skype for Business



- > Skype
- Adobe Connect
- > Polycom





- **☐** National Platforms:
  - Vidyo Managed by Tenet
  - MConf Web Conferencing Managed by SANREN
- ☐ International Platforms:
  - Google Hangouts









# **eResearch Visualisation Wall**

#### Hlanganani Junction, Level 5, Chancellor Oppenheimer Library



An illustration of the 20-million-pixel visualisation wall in the Hlanganani Junction, Chancellor Oppenheimer Library, which will serve as a space for collaboration and engagement for researchers.





# **eResearch Visualisation Wall**







# **eResearch Visualisation Wall**







#### **Collaboration Platforms & Tools**