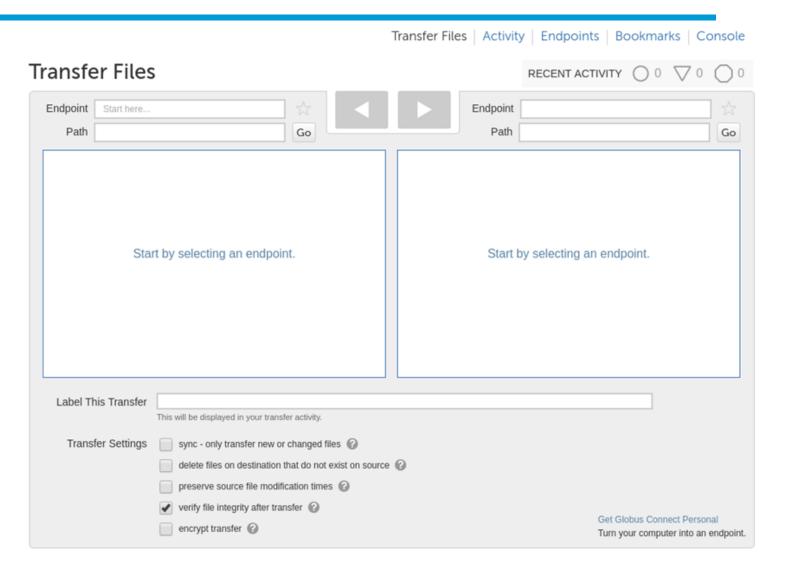

#### **Dataset Transfer Tools – Globus Online**

- GridFTP Made Easy
- Software-as-a-service (SAAS)
- Free Option
- Developed at University of Chicago and Argonne National Laboratory

#### **Dataset Transfer Tools – Globus Online**