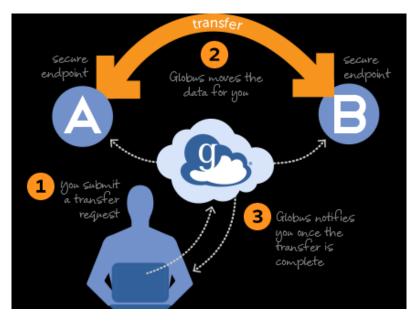

#### **Dataset Transfer Tools – Globus Online**

- GridFTP Made Easy
- Software-as-a-service (SAAS)
- Free Option
- Developed at University of Chicago and Argonne National Laboratory

#### **Dataset Transfer Tools – Globus Online**