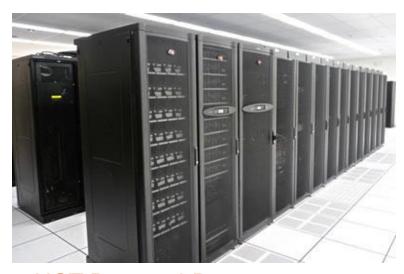

#### UCT Upper Campus Data Centre (UCDC)

Research Data replicated to the Neotel data centre

**Neotel Data Centre** 

#### Research Data Storage:

- Accessible from anywhere in the world
- Highly available and fully redundant
- Huge volumes available
- Secure access via UCT credentials
- Data accessible via multiple devices
- Data can be shared between individuals and groups of users
- Data can be transferred via multiple software tools
- Data can be access via standard file tools as well as a web browser
- Accessible on Windows, Linux or Apple Mac computers