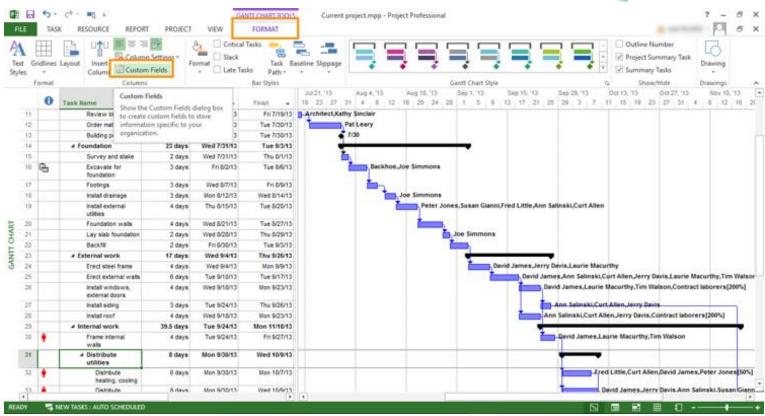

# **Collaboration & Project Management – Microsoft Project**

Commercial - Microsoft Project (UCT site License)