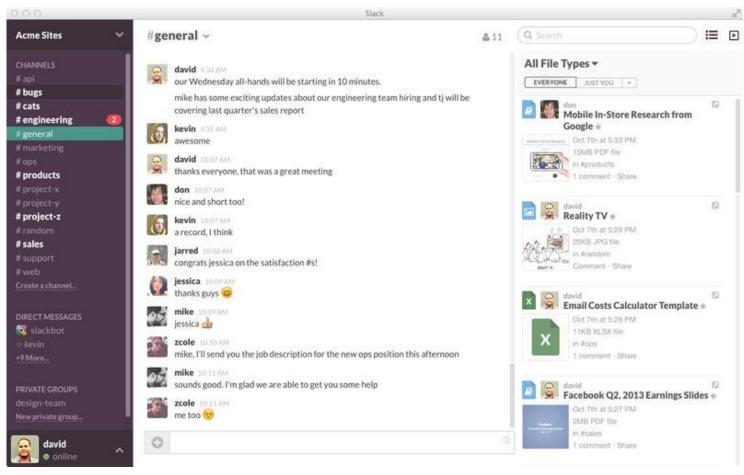

anganani Junction, Level 5, Chancellor Oppenheimer Library



An illustration of the 20-million-pixel visualisation wall in the Hlanganani Junction, Chancellor Oppenheimer Library, which will serve as a space for collaboration and engagement for researchers.





# **eResearch Visualisation Wall**







# **eResearch Visualisation Wall**







#### **Collaboration Platforms & Tools**





> UCT is licensed for most of the applications in the

Microsoft Office365 and Google G Suite





#### **Microsoft Collaboration Platforms & Tools**



**ANALYTICS** 

#### **Collaboration Tools – Team Collaboration**































### **Collaboration & Project Management - Trello**

Open Source - Trello









# **Collaboration & Project Management - Slack**

Open Source - Slack







# **Collaboration & Project Management – Microsoft Project**

Commercial - Microsoft Project (UCT site License)









# Data Transfer & Sharing Tools



# **Data Transfers**

| File Size         | Tool to use                                |
|-------------------|--------------------------------------------|
| < 20MB file       | → Can Use Email                            |
| > 20Mb < 128GB    | → Use FileSender                           |
| Bigger than 128GB | → Use Globus or (GridFTP Tool)             |
| Bigger than 10TB  | → Use the SANREN Data Transfer Nodes (DTN) |







#### **Dataset Transfers Tools**





- ➤ Globus Online https://www.globus.org/
- FileSender https://filesend.uct.ac.za
- ➤ Aspera http://asperasoft.com/







# **SANREN Data Transfers Nodes (DTNs)**





-