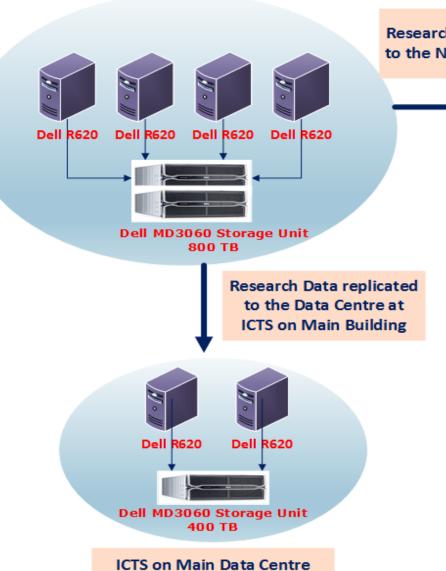

#### Research data storage

#### UCT Upper Campus Data Centre (UCDC)

Research Data replicated to the Neotel data centre

**Neotel Data Centre** 

#### Research Data Storage:

- Accessible from anywhere in the world
- Highly available and fully redundant
- Huge volumes available
- Secure access via UCT credentials
- Data accessible via multiple devices
- Data can be shared between individuals and groups of users
- Data can be transferred via multiple software tools
- Data can be access via standard file tools as well as a web browser
- Accessible on Windows, Linux or Apple Mac computers