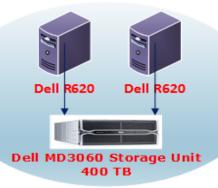

#### Research data storage

#### UCT Upper Campus Data Centre (UCDC)

Research Data replicated to the Neotel data centre

**Neotel Data Centre** 