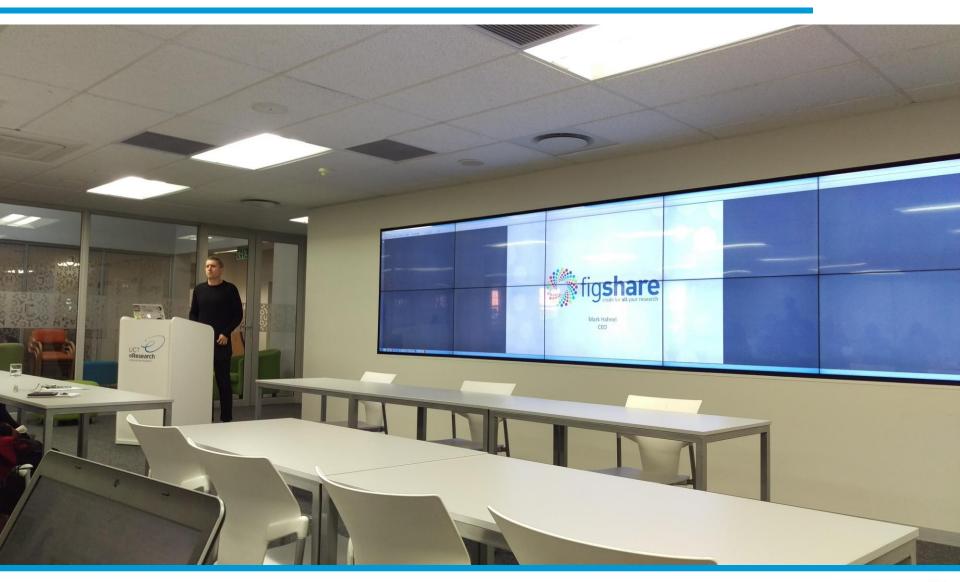

# **eResearch Visualisation Wall**

#### Hlanganani Junction, Level 5, Chancellor Oppenheimer Library

An illustration of the 20-million-pixel visualisation wall in the Hlanganani Junction, Chancellor Oppenheimer Library, which will serve as a space for collaboration and engagement for researchers.