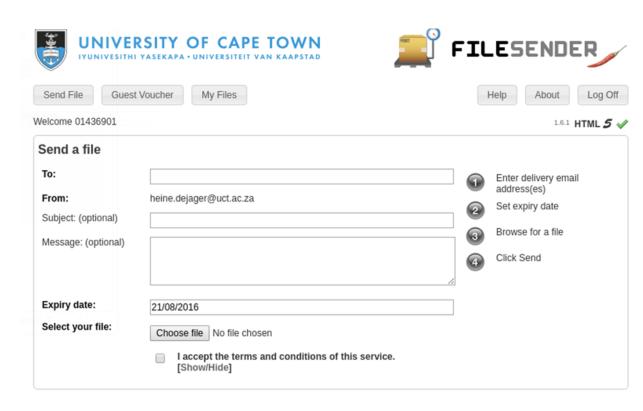

#### **Dataset Transfer Tools – FileSender**

#### https://filesend.uct.ac.za

- Send files to external collaborators
- Send guest vouchers
- Not suitable for multiple files unless zipped