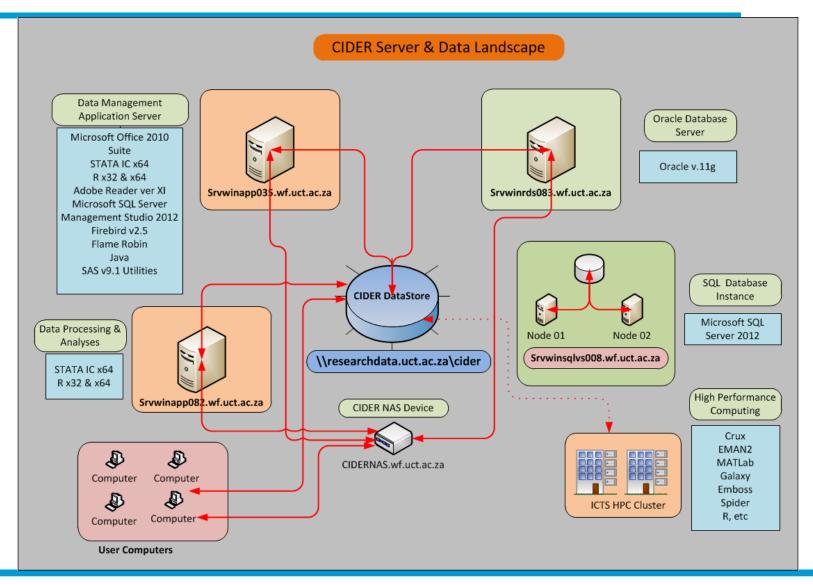

torage Options**



Google Drive





**G:** (Shared)







#### Research data storage

#### UCT Upper Campus Data Centre (UCDC)



Research Data replicated to the Neotel data centre



**Neotel Data Centre** 

#### Research Data Storage:

- Accessible from anywhere in the world
- Highly available and fully redundant
- Huge volumes available
- Secure access via UCT credentials
- Data accessible via multiple devices
- Data can be shared between individuals and groups of users
- Data can be transferred via multiple software tools
- Data can be access via standard file tools as well as a web browser
- Accessible on Windows, Linux or Apple Mac computers

Data Access & Collaboration

http://www.eresearch.uct.ac.za/billing-model

# **Electron Microscope Unit:**







# **Case Study - CIDER**









# Collaboration



# **Communication Tools - Web & Video Conferencing**

☐ Local (UCT) Platforms:

S Skype for Business



- > Skype
- Adobe Connect
- > Polycom





- **☐** National Platforms:
  - Vidyo Managed by Tenet
  - MConf Web Conferencing Managed by SANREN
- ☐ International Platforms:
  - Google Hangouts









# **eResearch Visualisation Wall**

#### Hlanganani Junction, Level 5, Chancellor Oppenheimer Library



An illustration of the 20-million-pixel visualisation wall in the Hlanganani Junction, Chancellor Oppenheimer Library, which will serve as a space for collaboration and engagement for researchers.





# **eResearch Visualisation Wall**







# **eResearch Visualisation Wall**







#### **Collaboration Platforms & Tools**





> UCT is licensed for most of t