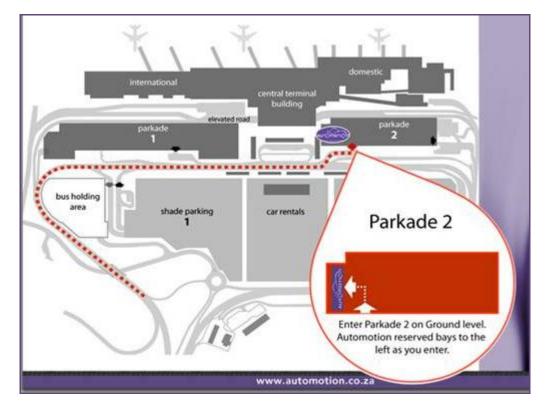

- 2. Automotion will send you an electronic confirmation of the booking.
- 3. On the day of departure drive up to and enter Parkade 2 on the ground floor level. (See Map below)
- 4. Upon entry to the building you will be escorted to your reserved bay by an Automotion trained and insured driver, easily identifiable in a purple jacket and cap. Sign the paperwork and proceed to the check-in counter.
- 5. Your car is then taken 1,5 km off site to Automotion premises where it is safely and securely stored. Your vehicle is comprehensively insured whilst in their care.
- 6. On the day of your return the car is given a mini-valet and delivered to the "Arrivals Drop 'n Go" where it is handed to you upon your return.